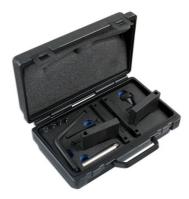

## **Engine Timing Tool Set - for BMW S65**

Designed to set the engine timing on the BMW M3 S65 engine found in the M3 from 2007 to 2013.

## **Additional Information**

- Applications: BMW 3 Series (2007 2013)
- Engine codes: S65 B40A (4.0L).
- Equivalent to OEM 11 9 970 (camshaft alignment tools), 11 5 320 (crankshaft timing pin), 11 5 290 (Tensioner rail tools made up of 11 5 291 & 11 5 292), 11 5 370 (split camshaft setting tool).