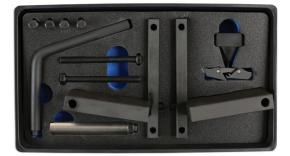

## **Engine Timing Tool Set - for BMW S65**

Designed to set the engine timing on the BMW M3 S65 engine found in the M3 from 2007 to 2013.

## **Additional Information**

- Applications: BMW 3 Series (2007 2013)
- Engine codes: S65 B40A (4.0L).
- Equivalent to OEM 11 9 970 (camshaft alignment tools), 11 5 320 (crankshaft timing pin), 11 5 290 (Tensioner rail tools made up of 11 5 291 & 11 5 292), 11 5 370 (split camshaft setting tool).