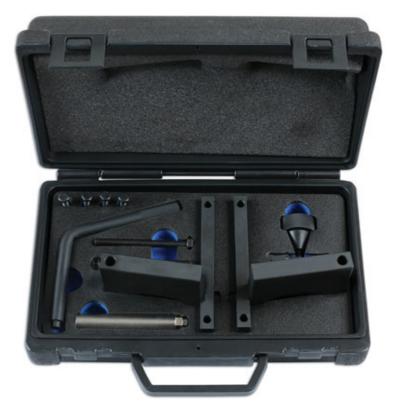

## **Engine Timing Tool Set - for BMW S65**

Designed to set the engine timing on the BMW M3 S65 engine found in the M3 from 2007 to 2013.

## **Additional Information**

- Applications: BMW 3 Series (2007 2013)
- Engine codes: S65 B40A (4.0L).
- Equivalent to OEM 11 9 970 (camshaft alignment tools), 11 5 320 (crankshaft timing pin), 11 5 290 (Tensioner rail tools made up of 11 5 291 & 11 5 292), 11 5 370 (split camshaft setting tool).